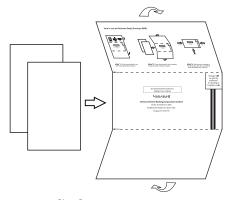

### How to use the Business Reply Envelope (BRE)

**Step 1** Fold along the dotted lines. Fold the top and bottom sections inwards with the mailing address in front.

**Step 2** Enclose your documents within the sleeve created in Step 1.

**Step 3**Seal the edges with clear tape to secure your documents inside.

BUSINESS REPLY SERVICE PERMIT NO. 01808