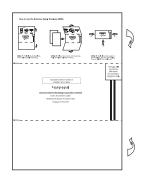

### How to use the Business Reply Envelope (BRE)

**Step 1** Fold along the dotted lines. Fold the top and bottom sections inwards with the mailing address in front.

**Step 2** Enclose your documents within the sleeve created in Step 1.

**Step 3**Seal the edges with clear tape to secure your documents inside.

BUSINESS REPLY SERVICE PERMIT NO. 01808