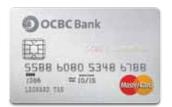

# If you wish to receive business debit cards that are not customised with your Image:

No further action is needed. You will automatically receive a card with the OCBC logo (as shown below).

#### **Image Submission Guide**

If you wish to receive business debit cards that are <u>customised</u> with your Image:

Your Image will be printed here

Aventili response on the printed here

SSBB 6080 5348 6188

Sample card with company logo

- 1. Please provide an Image that is:
  - Horizontal in format
  - Between 1cm and 1.5cm in height and no wider than 8cm in width
  - Clearly printed on a plain, single-colour background (preferably white)
- 2. Draw a circle around your Image (as shown in the example above).

If you wish to receive business debit cards that are customised with your company name:

AVENTII TECHNOLOGIES

SS88 6080 5348 6188

Sample card with company name

Co.Reg.No: 193200032W GTB/BDCLOGO/021213