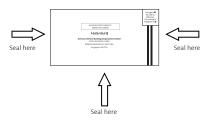

**Step 3**Seal the edges with clear tape to secure your documents inside.

BUSINESS REPLY SERVICE PERMIT NO. 01808

## **Oversea-Chinese Banking Corporation Limited**

OCBC BUSINESS DEBIT CARD ROBINSON ROAD P.O. BOX 1386 Singapore 902736 Postage will be paid by addressee. For posting in Singapore only.

Co.Reg.No: 193200032W